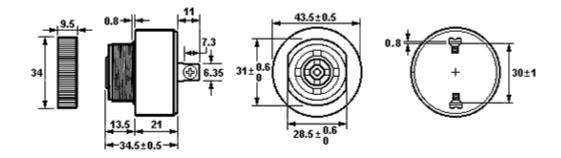

## **DIMENSIONS:**

## **SPECIFICATIONS:**

| RATED VOLTAGE:         | 24 VDC             |
|------------------------|--------------------|
| OPERATING VOLTAGE:     | 4 ~ 28 VDC         |
| MAX CURRENT:           | 22 mA              |
| SOUND OUTPUT LEVEL:    | 80dB @ 30CM        |
| TERMINAL TYPE:         | 2 SCREW LUGS       |
| RESONANT FREQUENCY:    | 2900 ± 500 Hz      |
| OPERATING TEMPERATURE: | -20 TO +60 °C      |
| TONE MODE:             | INTERMITT: 0.8-1.2 |
| FRAME DIAMETER:        | 43.5 mm            |
| FRAME DEPTH:           | 34.5 mm            |
| MOUNTING DIMENSIONS:   | Panel Mount        |